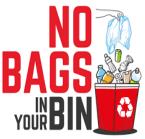

### PLASTIC BAGS NO LONGER ACCEPTED WITH RECYCLABLES

Plastics bags and plastic film, such as the wrapping of a case of water, pack of diapers, cellophane, plastic food wrap, and store vegetable bags may no longer be placed with recycling and as a result will no longer be collected curbside by the Borough's hauler.

While these items are recyclable and do display the recycling symbol they are not recyclable curbside as they jam the processing equipment at the recycling processing centers and can cause a complete shut down of recycling center operations.

Plastics bags and clean plastic film should be recycled separately through a participating program. Many of which are located within local stores such as, Acme, Home Depot, Lowe's, Sam's Club, ShopRite, Stop & Shop, Target, Walmart & Whole Foods.