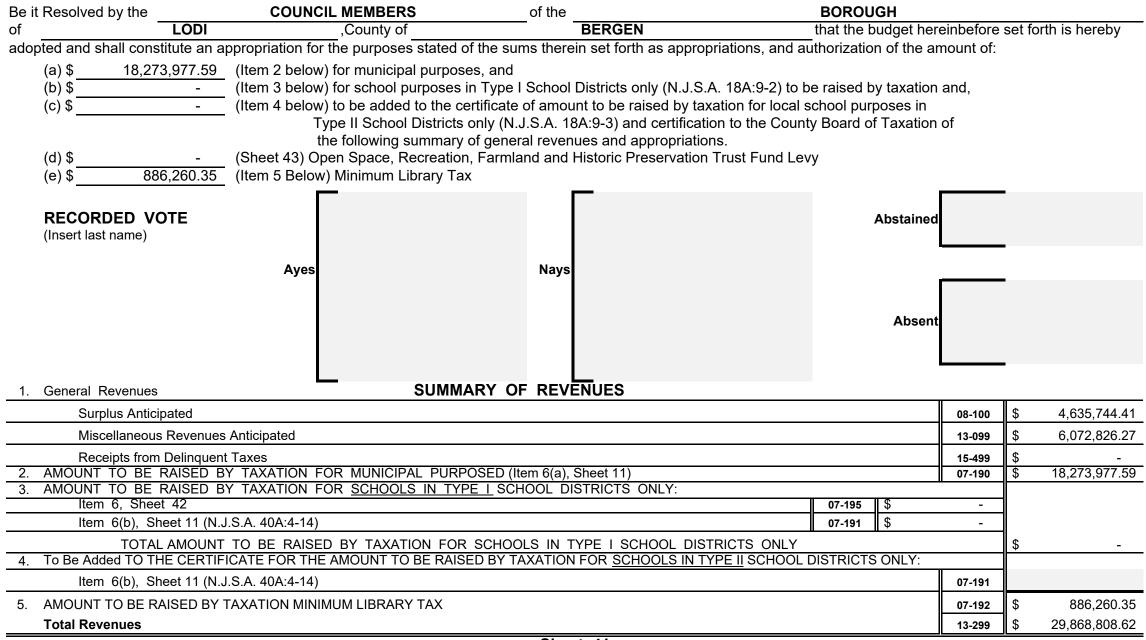

#### Section 1.

| Municipal Budget of the                   | BOROUGH                      | of      |                                    | LODI         |                 | , County of       | В           | BERGEN          | for the Fiscal Year 202   |
|-------------------------------------------|------------------------------|---------|------------------------------------|--------------|-----------------|-------------------|-------------|-----------------|---------------------------|
| Be it Resolved, that the followir         | ng statements of revenues    | and ap  | propriations shall cons            | titute the N | lunicipal Budge | t for the year 20 | 20;         |                 |                           |
| Be it Further Resolved, that sai          | d Budget be published in t   | he _    |                                    | Т            | HE RECORD       |                   |             |                 |                           |
| in the issue of MA                        | <u>Y 25 ,</u> 2020           |         |                                    |              |                 |                   |             |                 |                           |
| The Governing Body of the                 | BOROUGH                      | of      | LC                                 | DI           | dc              | es hereby appr    | ove the fol | lowing as the l | Budget for the year 2020: |
| <b>RECORDED VOT</b><br>(Insert last name) |                              | 1       | Carafa (M)<br>DiChiara (S)<br>Luna |              |                 | Nees              |             | Abstained       | None                      |
|                                           | Aye                          |         | Martin<br>Leto                     |              | Nays            | None              |             | Absent          | None                      |
| Notice is hereby given that the           | Budget and Tax Resolution    | n was a | pproved by the                     |              | COUNCIL MEN     | IBERS             | of the      | BC              | ROUGH                     |
| LODI                                      | , County                     | of      | BERGEN                             | , on         | MAY             | 19                | , 2020.     |                 |                           |
| A Hearing on the Budget and T             | ax Resolution will be held   | at _    | MUNICIPAL                          |              | X, o            | on JUN            | E           | 16,             | 2020 at                   |
| o'clock PM at which time a                | and place objections to said | d Budge | et and Tax Resolution              | for the yea  | r 2020 may be p | presented by tax  | xpayers or  | other           |                           |

#### SUMMARY OF CURRENT FUND SECTION OF APPROVED BUDGET

|                                                                                                         |                                                                               | YEAR 2020     |  |  |  |
|---------------------------------------------------------------------------------------------------------|-------------------------------------------------------------------------------|---------------|--|--|--|
| General Appropriations For: (Reference to item and sheet number should be omitted in advertised budget) |                                                                               |               |  |  |  |
| 1. Appropriations within "CAPS" -                                                                       |                                                                               | xxxxxxxxxxxx  |  |  |  |
| (a) Municipal Purposes {(Item H-1, Sheet 19)(N.J.S.A. 40A:4-45.2)}                                      |                                                                               | 24,031,105.00 |  |  |  |
| 2. Appropriations excluded from "CAPS" -                                                                |                                                                               | xxxxxxxxxxxx  |  |  |  |
| (a) Municipal Purposes {(Item H-2, Sheet 28)(N.J.S.A. 40A:4-53.3 as am                                  | ended)}                                                                       | 5,037,703.62  |  |  |  |
| (b) Local District School Purposes in Municipal Budget (Item K, Sheet 2                                 | 9)                                                                            | -             |  |  |  |
| Total General Appropriations excluded from "CAPS" (Item O, S                                            | heet 29)                                                                      | 5,037,703.62  |  |  |  |
| 3. Reserve for Uncollected Taxes (Item M, Sheet 29) Based on Estimated                                  | 98.76% Percent of Tax Collections                                             | 800,000.00    |  |  |  |
|                                                                                                         | Building Aid Allowance 2020 - \$ -                                            |               |  |  |  |
| 4. Total General Appropriations (Item 9, Sheet 29)                                                      | for Schools-State Aid 2019 - \$ -                                             | 29,868,808.62 |  |  |  |
| 5. Less: Anticipated Revenues Other Than Current Property Tax (Item 5, Sheet                            | 11) (i.e. Surplus, Miscellaneous Revenues and Receipts from Delinquent Taxes) | 10,708,570.68 |  |  |  |
| 6. Difference: Amount to be Raised by Taxes for Support of Municipal Budget (                           | as follows)                                                                   | xxxxxxxxxxxx  |  |  |  |
| (a) Local Tax for Municipal Purposes Including Reserve for Unc                                          | collected Taxes (Item 6(a), Sheet 11)                                         | 18,273,977.59 |  |  |  |
| (b) Addition to Local District School Tax (Item 6(b), Sheet 11)                                         |                                                                               | -             |  |  |  |
| (c) Minimum Library Tax                                                                                 |                                                                               | 886,260.35    |  |  |  |
|                                                                                                         |                                                                               |               |  |  |  |
|                                                                                                         |                                                                               |               |  |  |  |
|                                                                                                         |                                                                               |               |  |  |  |
|                                                                                                         |                                                                               |               |  |  |  |